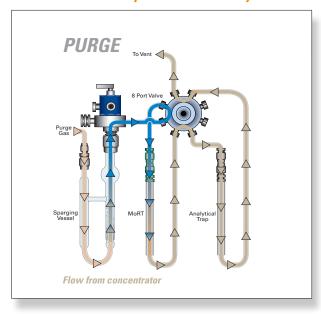

#### Performance You Expect

ARID Water Management System

- 8 port valve
- Moisture Reduction Trap
- Desorb flow control

#### Proven Sample Pathway