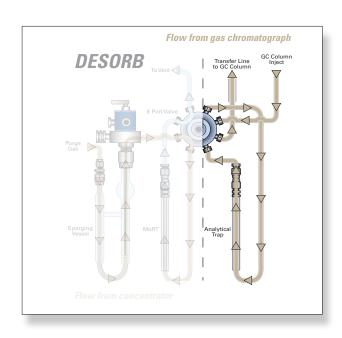

**Purge and Trap Concentrator** 

### **The Best Just Got Better**

- PRODUCTIVE
- RELIABLE
- INNOVATIVE





## Rely On: Improved Functionality

#### Performance You Expect

ARID Water Management System

- 8 port valve
- Moisture Reduction Trap
- Desorb flow control

#### Proven Sample Pathway





#### Superior Chromatography





Evolution

- Sparge glass heater for reduced carryover
- Reduced foam samples through foam sensor
- Desorb Pressure Control

#### **Key New Features**



Advanced EPC design for improved up time



Faster trap cooldown times



Engineered for easier maintenance and reduced cost of ownership



Smaller footprint for more lab bench space



Upgraded electronics for sustainability



Enhanced software interface for easy day to day use





# CONTACT US PHONE

est@estanalytical.com

WEBSITE estanalytical.com

503 Commercial Drive Fairfield, Ohio 45014



estanalytical.com/shop

Solutions 3 Group