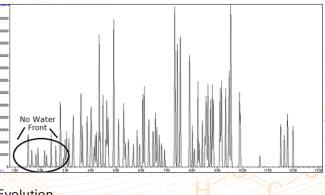

#### Superior Chromatography

Evolution

- Sparge glass heater for reduced carryover
- Reduced foam samples through foam sensor
- Desorb Pressure Control