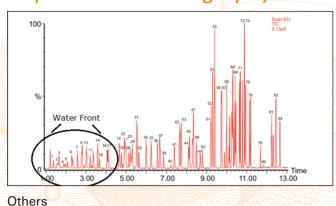

#### Superior Chromatography

Evolution

- Sparge glass heater for reduced carryover
- Reduced foam samples through foam sensor
- Desorb Pressure Control